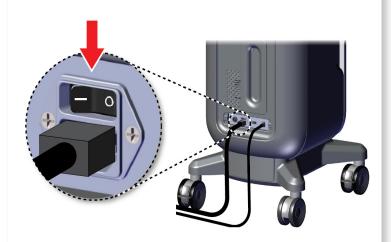

## Refer to the User Guide for safety information and complete instructions.

4 Start the system and log in.

5 Select the patient and procedure.

| Į. | Name |                      | Date of Birth | Exam           |
|----|------|----------------------|---------------|----------------|
|    |      | Patient^Test         | 2/3/1979      | Specimen, Rig  |
|    | _    | Test^Test Patient    | 3/4/1972      | Specimen, Un   |
|    |      | Patient^Patient Test | 4/5/1957      | Specimen, Left |
|    | F    | Test^Patient         | 12/17/1972    | Specimen, Rig  |