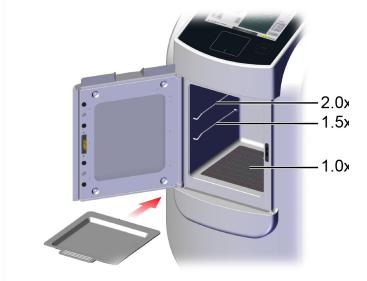

6 Prepare the specimen per facility policy and center on the specimen tray.

Position the specimen tray in the imaging cabinet for the required magnification level.

8 Close the door.

9 Acquire the image.