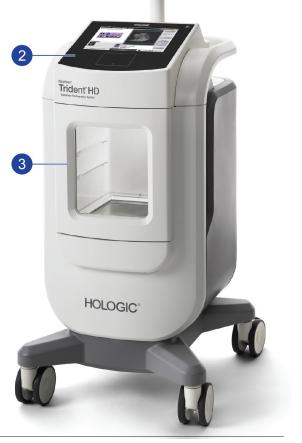

## Quick Reference Guide

- Image Display Monitor
- Control Display with Integrated Touch Pad and X-RAY Activation Button
- 3 Imaging Cabinet