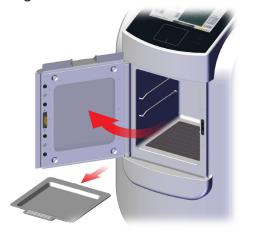

Tools Comments Priors

Image Comment

Remove the specimen tray from the imaging cabinet. Follow facility policy for specimen handling.

**HOLOGIC®** 

Refer to the corporate website for more facilities worldwide. © Copyright Hologic 2018 - 2019. All rights reserved. Printed in USA. This manual was originally written in English.