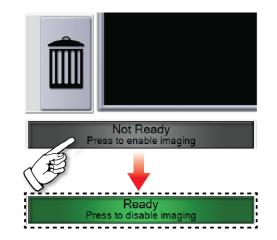

6 Prepare the specimen per facility policy and center on the specimen tray.

Position the specimen tray in the imaging cabinet for the required magnification level.

8 Close the door.

9 Acquire the image.