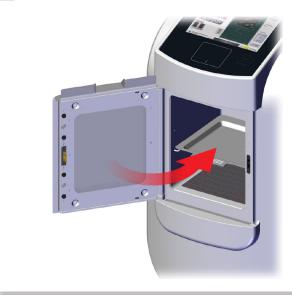

6 Prepare the specimen per facility policy and center on the specimen tray.

Position the specimen tray in the imaging cabinet for the required magnification level.

8 Close the door.

9 Acquire the image.