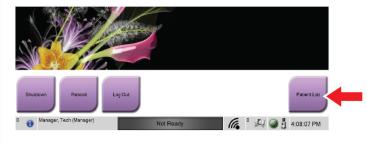

## Refer to the User Guide for safety information and complete instructions.

4 Start the system and log in.

5 Select the patient and procedure.

| Į. | Name |                      | Date of Birth | Exam           |
|----|------|----------------------|---------------|----------------|
|    |      | Patient^Test         | 2/3/1979      | Specimen, Rig  |
|    | _    | Test^Test Patient    | 3/4/1972      | Specimen, Un   |
|    |      | Patient^Patient Test | 4/5/1957      | Specimen, Left |
|    | F    | Test^Patient         | 12/17/1972    | Specimen, Rig  |