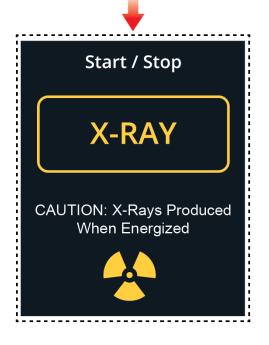

## Refer to the User Guide for safety information and complete instructions.

4 Start the system and log in.

5 Select the patient and procedure.

| Į. | Name |                      | Date of Birth | Exam           |
|----|------|----------------------|---------------|----------------|
|    |      | Patient^Test         | 2/3/1979      | Specimen, Rig  |
|    | _    | Test^Test Patient    | 3/4/1972      | Specimen, Un   |
|    |      | Patient^Patient Test | 4/5/1957      | Specimen, Left |
|    | F    | Test^Patient         | 12/17/1972    | Specimen, Rig  |

6 Prepare the specimen per facility policy and center on the specimen tray.

Position the specimen tray in the imaging cabinet for the required magnification level.

8 Close the door.

9 Acquire the image.