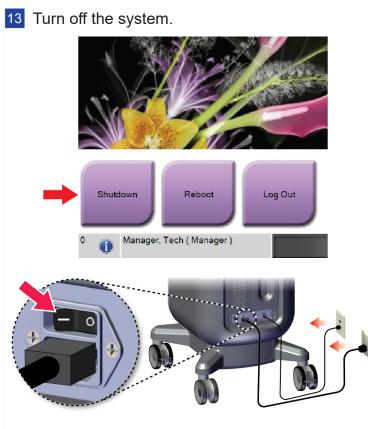

## Refer to the User Guide for safety information and complete instructions.

4 Start the system and log in.

5 Select the patient and procedure.

| Į. | Name |                      | Date of Birth | Exam           |
|----|------|----------------------|---------------|----------------|
|    |      | Patient^Test         | 2/3/1979      | Specimen, Rig  |
|    | _    | Test^Test Patient    | 3/4/1972      | Specimen, Un   |
|    |      | Patient^Patient Test | 4/5/1957      | Specimen, Left |
|    | F    | Test^Patient         | 12/17/1972    | Specimen, Rig  |