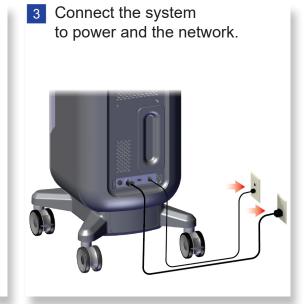

## Refer to the User Guide for safety information and complete instructions.

4 Start the system and log in.

5 Select the patient and procedure.

| Į. | Name |                      | Date of Birth | Exam           |
|----|------|----------------------|---------------|----------------|
|    |      | Patient^Test         | 2/3/1979      | Specimen, Rig  |
|    | _    | Test^Test Patient    | 3/4/1972      | Specimen, Un   |
|    |      | Patient^Patient Test | 4/5/1957      | Specimen, Left |
|    | F    | Test^Patient         | 12/17/1972    | Specimen, Rig  |