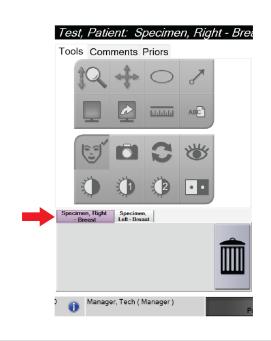

Tools Comments Priors

Image Comment

Remove the specimen tray from the imaging cabinet. Follow facility policy for specimen handling.

**HOLOGIC®** 

Refer to the corporate website for more facilities worldwide. © Copyright Hologic 2018 - 2019. All rights reserved. Printed in USA. This manual was originally written in English.

6 Prepare the specimen per facility policy and center on the specimen tray.

Position the specimen tray in the imaging cabinet for the required magnification level.

8 Close the door.

9 Acquire the image.