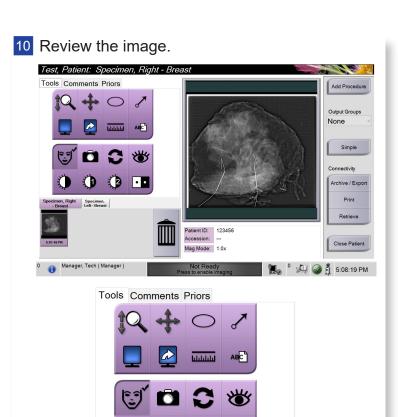

## Refer to the User Guide for safety information and complete instructions.

4 Start the system and log in.

5 Select the patient and procedure.

| Į. | Name |                      | Date of Birth | Exam           |
|----|------|----------------------|---------------|----------------|
|    |      | Patient^Test         | 2/3/1979      | Specimen, Rig  |
|    | _    | Test^Test Patient    | 3/4/1972      | Specimen, Un   |
|    |      | Patient^Patient Test | 4/5/1957      | Specimen, Left |
|    | F    | Test^Patient         | 12/17/1972    | Specimen, Rig  |

6 Prepare the specimen per facility policy and center on the specimen tray.

Position the specimen tray in the imaging cabinet for the required magnification level.

8 Close the door.

9 Acquire the image.